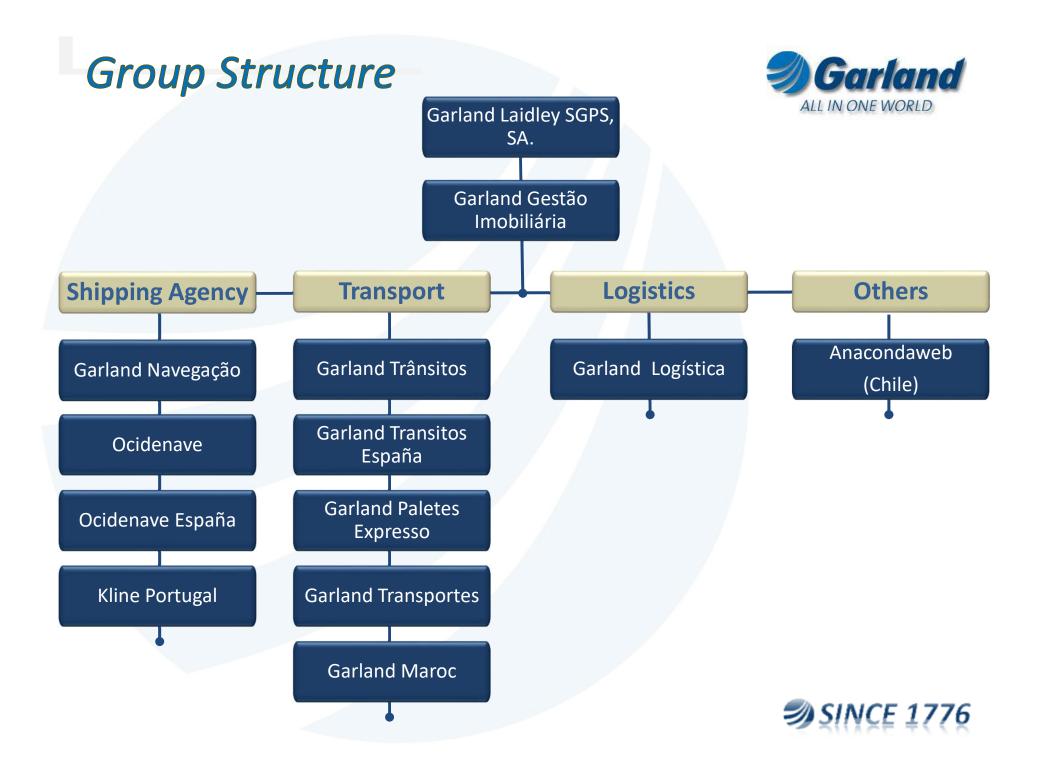

Garland has evolved into a sophisticated and modern holding company offering

Transport, Logistics and Shipping Services

#### **Garland Assets**

- \* In Portugal Garland has offices in Lisbon, Porto (Leixões), Maia, Aveiro, Marinha Grande, Abóboda.
- In Spain it has offices in Barcelona and Valencia.
- In Morocco, office in Casablanca.

#### Core Business Transport & Logistics

Int. Logistics & Freight Forwarding

Shipping

National Logistics & Distribution