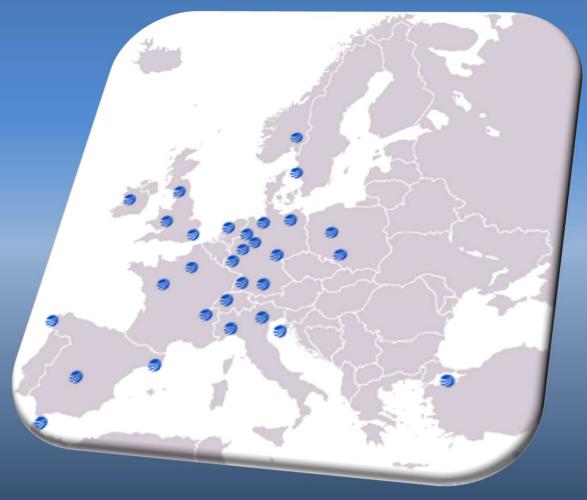

# Palletways-Iberia & Europe

#### Daily service throughout all of Iberia and Europe

- Daily service.
- Collection and delivery to / from any point in Spain / Europe / Portugal.
- Service to the Iberian Peninsula 24 to 48 hours.
- Movement of "MegaFull", "Full", "Half", "Quarter" and "MiniQuarter" pallets.
- Track & Trace and POD's via internet.
- CMR insurance.
- Cover All Risks insurance available.
- Door to Door transport.
- We can arrange for the palletization of loose cartons.