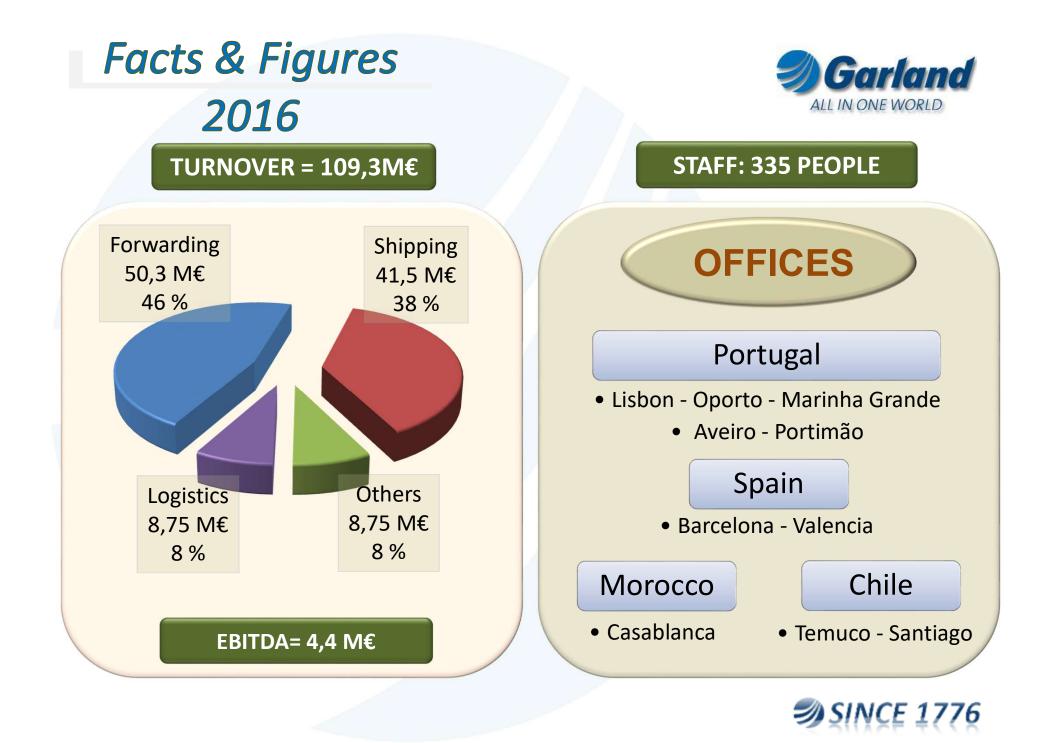

### **General Information 2015**

#### **GLOBAL** GARLAND 170.371 Pallets handled MOVEMENTS 4.851 21.851 Trucks **Bulk Containers** moved internationally moved Agent for 729 ships 146.851 206.434 TEUS in Iberia. International freight Moved (Inc. shipping, nº 2 in port of Lisbon forwarding shipments forwarding and bulk nº 2 in port of Leixões logistics) 1.050.978 7.024.288 Volumes International air freight handled kilograms shipped Over 2.442.171 Garments distributed SINCE 1776