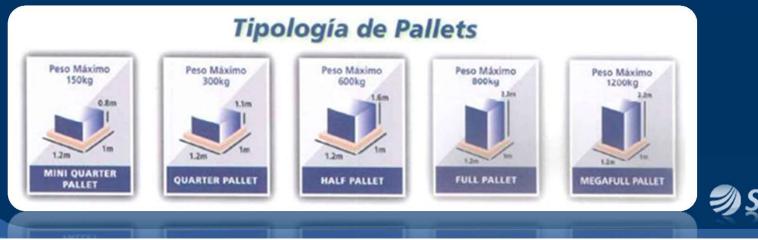

#### Daily service throughout all of Iberia and Europe

- Daily service.
- Collection and delivery to / from any point in Spain / Europe / Portugal.
- Service to the Iberian Peninsula 24 to 48 hours.
- Movement of "MegaFull", "Full", "Half", "Quarter" and "MiniQuarter" pallets.
- Track & Trace and POD's via internet.
- CMR insurance.
- Cover All Risks insurance available.
- Door to Door transport.
- We can arrange for the palletization of loose cartons.