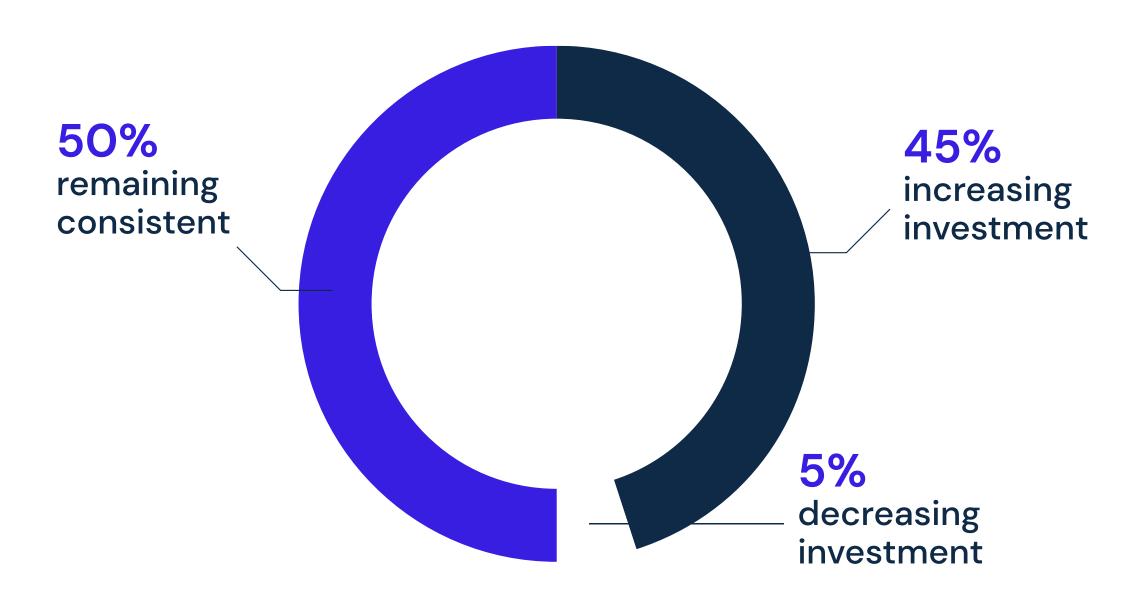

### Investment trends: Reflecting on the past to inform the future

82% of logistics companies have increased their technology investment over the last three years.

95% of logistics providers plan to maintain or increase their technology investments in the next 12 months.