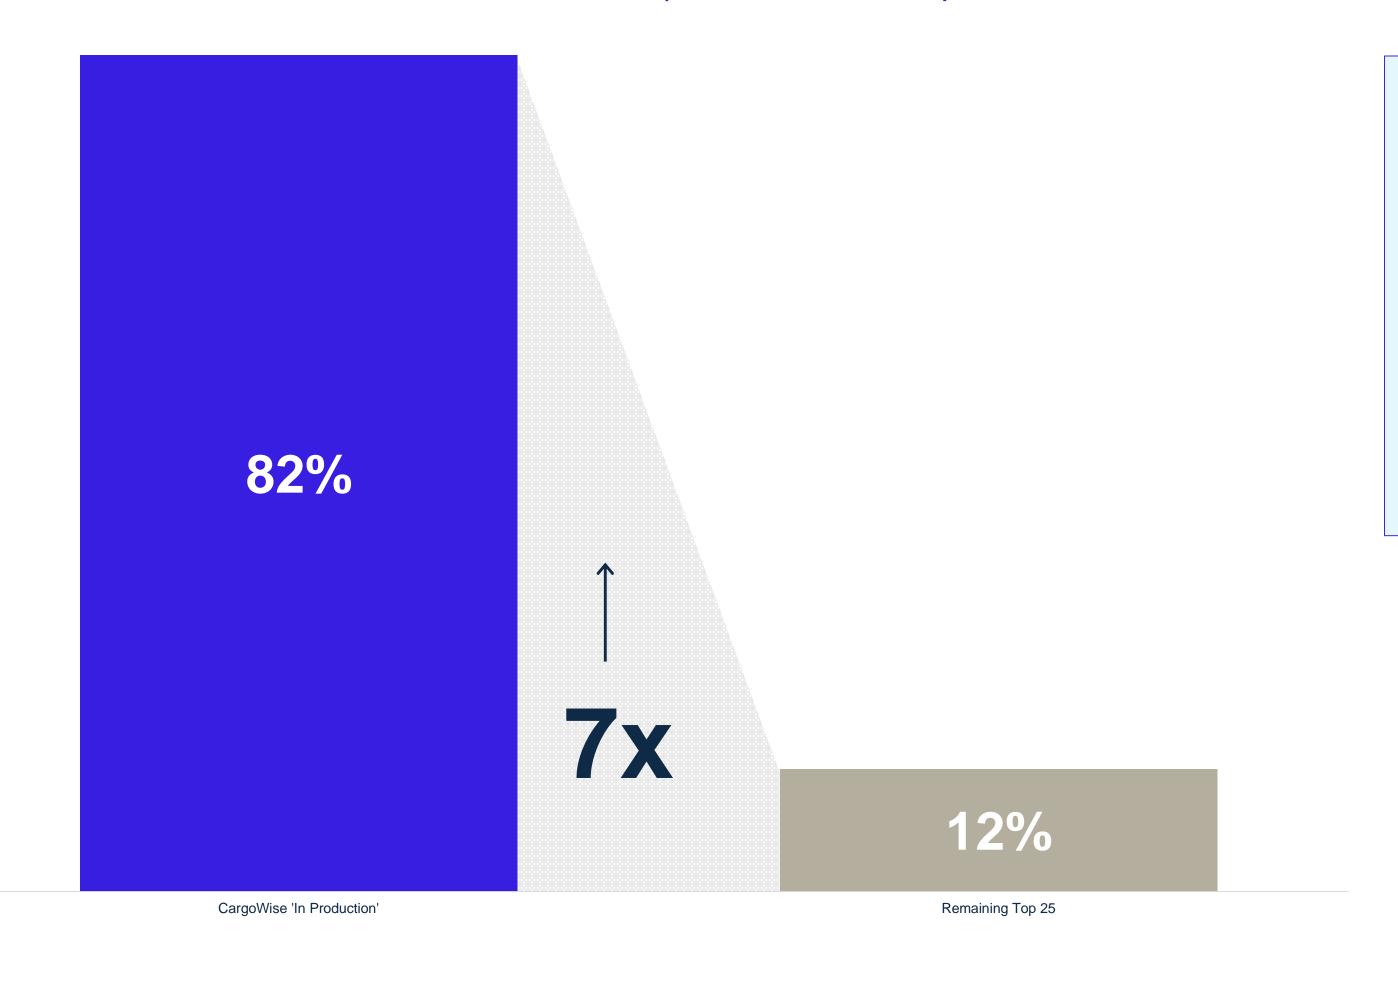

## Top 25 'In Production' on CargoWise significantly outperform

Top 25 Container Volume Growth<sup>1</sup> (FY11 – FY23)

- 82%<sup>2</sup> growth in CargoWise 'In Production'<sup>3</sup> Top 25 freight forwarders
- 12% growth from the Remaining
  Top 25<sup>4</sup> freight forwarders

<sup>1.</sup> Container volume growth refers to ocean twenty-foot equivalent units (TEUs) sourced from Armstrong & Associates, Inc.

<sup>82%</sup> growth calculated for six CargoWise LGFFs that were or transitioned to 'In Production' since FY11, with available TEU data from Armstrong & Associates, Inc

The Remaining Top 25 cohort changes composition subject to Armstrong & Associates rankings each period

See definitions on slide 39 with further details on slide 38 FY25 HY results' – click here to view