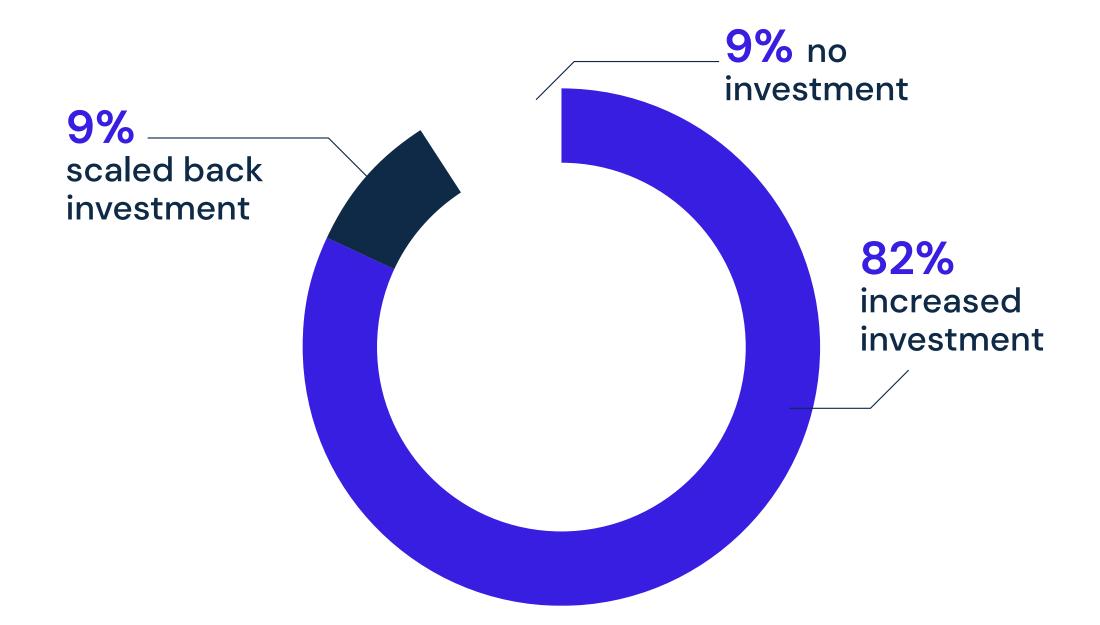

### Investment trends: Reflecting on the past to inform the future

82% of logistics companies have increased their technology investment over the last three years.

95% of logistics providers plan to maintain or increase their technology investments in the next 12 months.